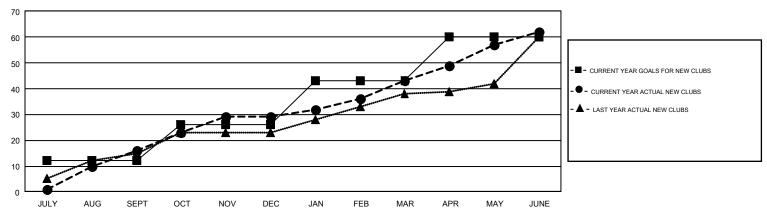

## GOALS AND ACTUAL NEW CLUBS CUMULATIVE

| DROPPED CLUBS: 47  DROPPED MEMBERS                       |       | 1,393 CLUBS OF 1,951 ADDED 1 OR<br>MORE NEW MEMBERS | GENDER DISTRIBUTION  MALE 28,717 (63.10%)  FEMALE 16,796 (36.90%) |  |       |
|----------------------------------------------------------|-------|-----------------------------------------------------|-------------------------------------------------------------------|--|-------|
| DECEASED                                                 | 533   | CLICK HERE FOR CUMULATIVE                           | TOTAL FAMILY UNIT MEMBERS                                         |  | 7,387 |
| CLUB CANCELLED         230           OTHER         7,048 |       | MEMBERSHIP DATA                                     |                                                                   |  |       |
|                                                          |       |                                                     | FAMILY MEMBERS PAYING HALF DUES                                   |  | 3,829 |
| TOTAL                                                    | 7,811 |                                                     | DUES                                                              |  |       |