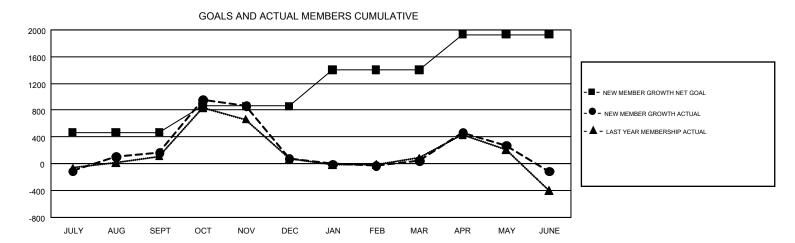

## GOALS AND ACTUAL NEW CLUBS CUMULATIVE

| DROPPED CLUBS: 47  DROPPED MEMBERS                       |       | 1,393 CLUBS OF 1,951 ADDED 1 OR<br>MORE NEW MEMBERS | GENDER DISTRIBUTION  MALE 28,717 (63.10%)  FEMALE 16,796 (36.90%) |  |       |
|----------------------------------------------------------|-------|-----------------------------------------------------|-------------------------------------------------------------------|--|-------|
| DECEASED                                                 | 533   | CLICK HERE FOR CUMULATIVE                           | TOTAL FAMILY UNIT MEMBERS                                         |  | 7,387 |
| CLUB CANCELLED         230           OTHER         7,048 |       | MEMBERSHIP DATA                                     |                                                                   |  |       |
|                                                          |       |                                                     | FAMILY MEMBERS PAYING HALF DUES                                   |  | 3,829 |
| TOTAL                                                    | 7,811 |                                                     | DUES                                                              |  |       |